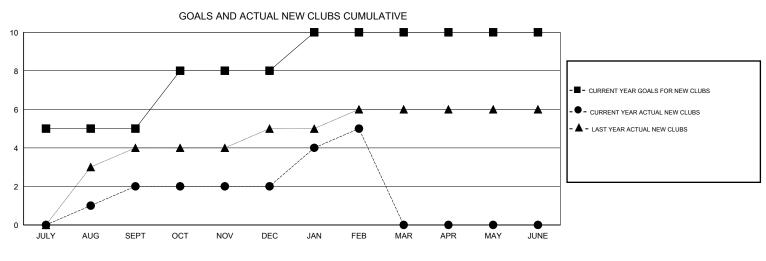

## Mahesh Pasqual GMT:

 $\mathsf{GMT} \; \mathsf{CA} \; \mathbf{6}$ Clubs Members RESULTS FOR 2013-2014 RESULTS FOR 2013-2014 NEW CLUB ACTUAL NEW ACTUAL ACTUAL NET NEW MEMBER ACTUAL TOTAL ACTUAL ACTUAL NET QUARTER QUARTER GOAL CLUBS DROPPED GAIN/ GOAL MEMBERS DROPPED GAIN/ CLUBS LOSS MEMBERS LOSS ADDED 5 2 1 1 170 123 81 42 JULY/AUG/SEPT JULY/AUG/SEPT 3 0 2 -2 122 71 65 6 OCT/NOV/DEC OCT/NOV/DEC 2 3 0 3 83 131 25 106 JAN/FEB/MAR JAN/FEB/MAR 0 0 0 0 10 0 0 0 APR/MAY/JUNE APR/MAY/JUNE