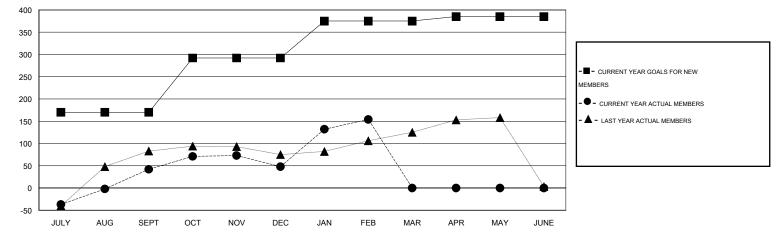

## Mahesh Pasqual GMT:

 $\mathsf{GMT} \; \mathsf{CA} \; \mathbf{6}$ Clubs Members RESULTS FOR 2013-2014 RESULTS FOR 2013-2014 NEW CLUB ACTUAL NEW ACTUAL ACTUAL NET NEW MEMBER ACTUAL TOTAL ACTUAL ACTUAL NET QUARTER QUARTER GOAL CLUBS DROPPED GAIN/ GOAL MEMBERS DROPPED GAIN/ CLUBS LOSS MEMBERS LOSS ADDED 5 2 1 1 170 123 81 42 JULY/AUG/SEPT JULY/AUG/SEPT 3 0 2 -2 122 71 65 6 OCT/NOV/DEC OCT/NOV/DEC 2 3 0 3 83 131 25 106 JAN/FEB/MAR JAN/FEB/MAR 0 0 0 0 10 0 0 0 APR/MAY/JUNE APR/MAY/JUNE

GOALS AND ACTUAL MEMBERS CUMULATIVE

| DROPPED CLUBS: 3        |         | 63 CLUBS OF 107 ADDED 1 OR MORE<br>NEW MEMBERS | GENDER DISTRIBUTION   |                |     |
|-------------------------|---------|------------------------------------------------|-----------------------|----------------|-----|
|                         |         |                                                | MALE                  | 3,265 (93.10%) |     |
| DROPPED MEMBERS         |         |                                                | FEMALE                | 242 (6.90%)    |     |
| DECEASED                | 3<br>42 | ASSESSMENT DATA                                | FAMILY UNIT MEMBERS   |                | 442 |
| CLUB CANCELLED<br>OTHER | 126     |                                                |                       |                | 213 |
| TOTAL                   | 171     |                                                | NON-HEAD OF HOUSEHOLI | )              | 229 |